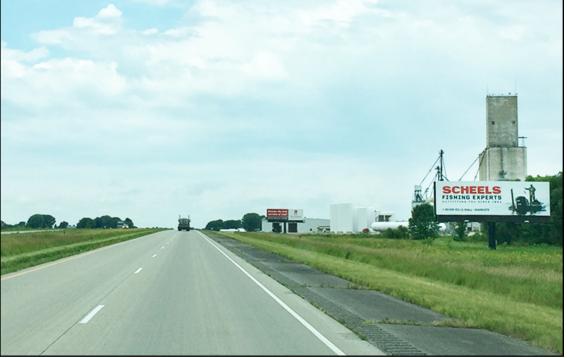

## Location

US Highway 14 Between Mankato & Owatonna Mile Marker 152.9

## Read

Right Hand Read Westbound traffic to Mankato

Size

14' h x 48' w

Traffic Count

7,300 daily

| Rate Information |                                                                  |             | Мар     |                 |          |
|------------------|------------------------------------------------------------------|-------------|---------|-----------------|----------|
| TERM             | MONTHLY RENTAL                                                   | *PRODUCTION |         |                 |          |
| 12 months        | \$700                                                            | \$1000      |         |                 |          |
|                  | on charge includes state of t<br>full 4 color artwork, professio |             |         | Your Ad<br>Here | (1-35)   |
|                  | <b>e Outdoor Adve</b><br>Dave Helder                             | rtising     | Mankato | Waseca          | Owatonna |
| 17505            |                                                                  |             |         |                 |          |
| T1292            | Kenwood Trail, ste                                               | e #150      |         |                 |          |
|                  | Kenwood Trail, sto<br>KEVILLE, MN 550                            |             |         |                 |          |
| LA               | ,                                                                |             |         |                 |          |